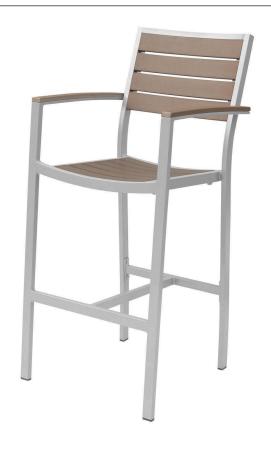

## Napa Bar Arm Chair SF-2405-173 Ready-to-ship (R2S)

Dimensions:\*

Width: 22" Seat Width: 16"
Depth: 23" Seat Depth: 18"
Height: 47" Seat Height: 30"
Arm Height: 38" Weight: 16 lbs.

Stackability: 3

Materials: Powder Coated Aluminum Frame

Durawood

Description: Powder coated aluminum frame with

Durawood™ slats seat, back and arms. Kessler Silver, Black and Champagne Tex frames with

Teak and Gray Durawood.

Warranty:

Follow this link for information regarding this