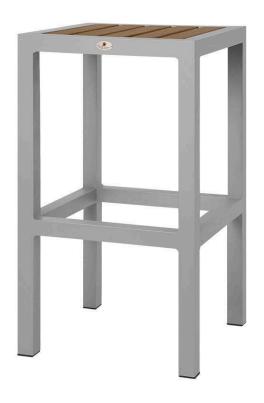

## Napa Bar Stool SF-2405-171 Ready-to-ship (R2S)

Dimensions:\*

Width: 17"

Seat Width: 17"

Depth: 17" Height: 30" Seat Depth: 17" Seat Height: 30"

Phone: 305.740.1601

Fax: 305.740.1608

Weight: 15 lbs.

Materials:

Powder Coated Aluminum Frame

Durawood

Description:

Powder coated aluminum frame with

Durawood™ slats seat, back and arms. Backless Bar Stools stocked in Kessler Silver and Tex

Black frame with all Durawood colors.