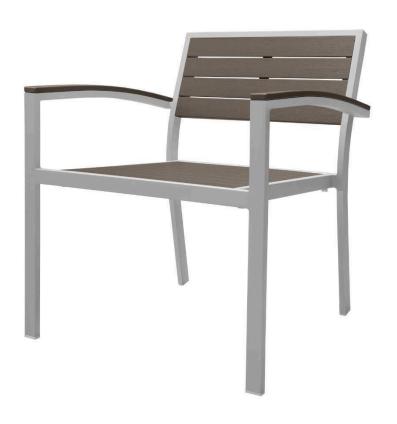

## Napa Club Chair SF-2405-101 Ready-to-ship (R2S)

Dimensions:\*

Width: 28" Seat Width: 22" Depth: 27" Seat Depth: 22" Height: 34" Seat Height: 18" Arm Height: 27 Weight: 22 lbs.

Materials: Powder Coated Aluminum Frame

Durawood

Description: Powder coated aluminum frame with

Durawood™ slats seat, back and arms. Kessler Silver, Black and Champagne Tex frames with

Teak and Gray Durawood.

Warranty:

Follow this link for information regarding this