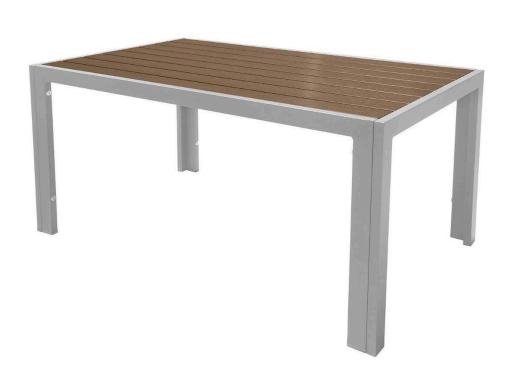

## Napa Coffee Table SF-2405-311 Ready-to-ship (R2S)

Dimensions:\*

Length: 40" Depth: 24" Height: 19"

Materials:

Powder Coated Aluminum Frame

Durawood

Description:

Powder coated aluminum frame with

Durawood™ slats seat, back and arms. Kessler Silver, Black and Champagne Tex frames with

Teak and Gray Durawood.

Warranty:

Follow this link for information regarding this

product's warranty information.

\*Dimensions may vary by up to an inch.