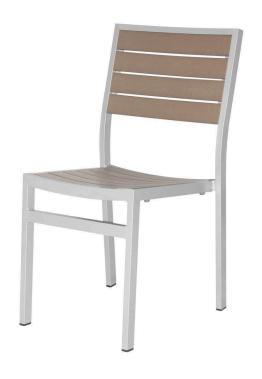

## Napa Dining Side Armless Chair SF-2405-162 Ready-to-ship (R2S)

Dimensions:\*

Width: 18" Seat Width: 16"
Depth: 23" Seat Depth: 18"
Height: 35" Seat Height: 18"
Stackability: 10 Weight: 12 lbs.

Materials: Powder Coated Aluminum Frame

Durawood

Description: Powder coated aluminum frame with

Durawood™ slats seat, back and arms. Kessler Silver, Black and Champagne Tex frames with

Teak and Gray Durawood.

Warranty:

Follow this link for information regarding this