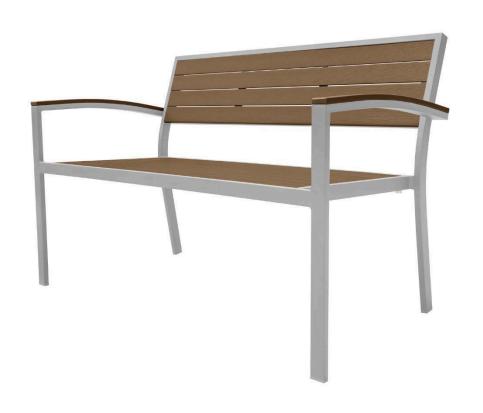

## Napa Loveseat SF-2405-102 Ready-to-ship (R2S)

Dimensions:\*

Width: 51" Seat Width: 44"

Depth: 27" Seat Depth: 22" Height: 34" Seat Height: 18"

Arm Height: 27

Materials: Powder Coated Aluminum Frame

Durawood

Description: Powder coated aluminum frame with

Durawood™ slats seat, back and arms. Kessler Silver, Black and Champagne Tex frames with

Teak and Gray Durawood.

Warranty:

Follow this link for information regarding this