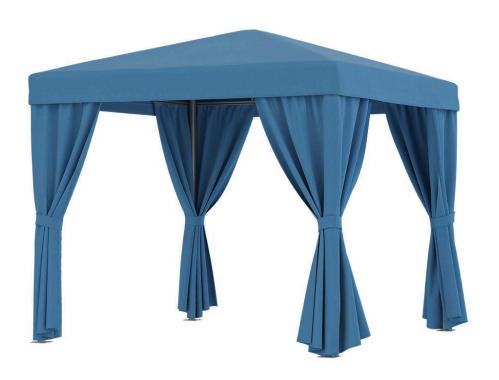

## Oasis Decorative Curtains- 10' X 10' SF-3801-280-10 Made-to-order (M2O)

Dimensions\*:

Width: 118" Height: 125" Depth: 118" Weight: 175 lbs.

Materials: Powder Coated Aluminum Frame.

Awning Grade Fabric Canopy Upholstery or Awning Grade Fabric

Curtains / Panels.

Description: Powder Coated Aluminum Frame.All

Powder Coating options available. Additional lead times and fees may apply. Awning Grade Fabric Canopy Upholstery or Awning Grade Fabric Curtains / Panels. Assembly Required. Signed & sealed drawings provided by request at an additional charge. 1 Corner Post (Includes 1 Curtain)