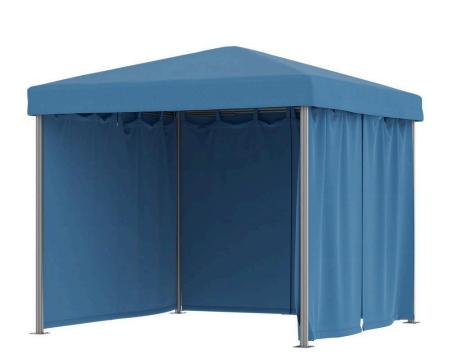

## Oasis Functional Curtains- 10' X 10' SF-3801-281-10 Made-to-order (M2O)

| Awning Grade Fabric Canopy<br>Upholstery or Awning Grade Fabric<br>Curtains / Panels.                                                                                                                                     |
|---------------------------------------------------------------------------------------------------------------------------------------------------------------------------------------------------------------------------|
| Awning Grade Fabric Canopy<br>Upholstery or Awning Grade Fabric<br>Curtains / Panels. Assembly Required.<br>Signed & sealed drawings provided by<br>request at an additional charge.<br>1 Full Side (Includes 2 Curtains) |
| Eollow this link for information<br>regarding this product's warranty<br>information.                                                                                                                                     |
|                                                                                                                                                                                                                           |