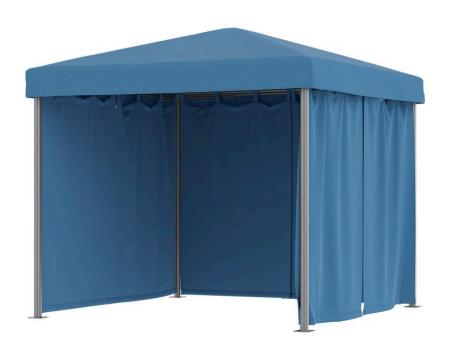

## Oasis Functional Curtains- 15' X 15' SF-3801-281-15 Made-to-order (M2O)

Materials:

Awning Grade Fabric Canopy Upholstery or Awning Grade Fabric

Curtains / Panels.

Description:

Awning Grade Fabric Canopy Upholstery or Awning Grade Fabric Curtains / Panels. Assembly Required. Signed & sealed drawings provided by request at an additional charge. 1 Full Side (Includes 2 Curtains)