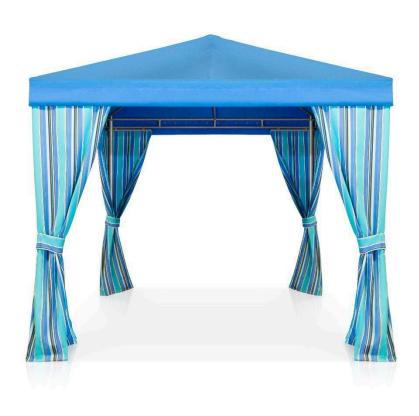

## Oasis Standard Roof Cabana - 10' X 10' SF-3801-655-10 Made-to-order (M2O)

Dimensions\*:

Width: 118" Height: 116" Depth: 118" Weight: 147 lbs.

Materials: Powder Coated Aluminum Frame.

Awning Grade Fabric Canopy Upholstery or Awning Grade Fabric

Curtains / Panels.

Description: Powder Coated Aluminum Frame.All

Powder Coating options available. Additional lead times and fees may apply. Awning Grade Fabric Canopy Upholstery or Awning Grade Fabric Curtains / Panels. Assembly Required. Signed & sealed drawings provided by request at an additional charge.