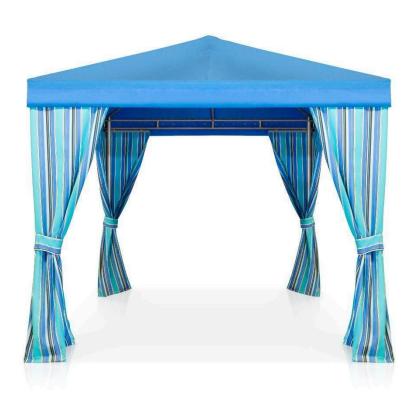

## Oasis Standard Roof Cabana - 15' X 15' SF-3801-655-15 Made-to-order (M2O)

Dimensions\*:

Width: 180" Depth: 180"

Materials:

Powder Coated Aluminum Frame. Awning Grade Fabric Canopy Upholstery or Awning Grade Fabric

Curtains / Panels.

Description:

Powder Coated Aluminum Frame.All Powder Coating options available. Additional lead times and fees may apply. Awning Grade Fabric Canopy Upholstery or Awning Grade Fabric Curtains / Panels. Assembly Required. Signed & sealed drawings provided by request at an additional charge.