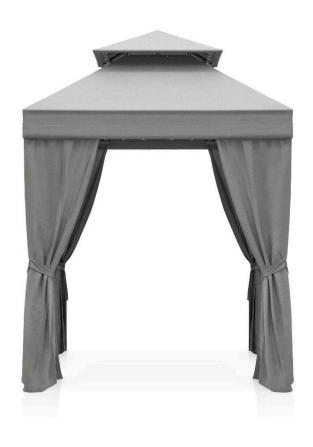

## Oasis Vented Roof Cabana - 10' X 10' SF-3801-656-10 Made-to-order (M2O)

Dimensions\*:

Width: 118" Height: 125"
Depth: 118" Weight: 163lbs.

Materials:

Powder Coated Aluminum Frame. Awning Grade Fabric Canopy Upholstery or Awning Grade Fabric

Curtains / Panels.

Description:

Powder Coated Aluminum Frame.All Powder Coating options available. Additional lead times and fees may apply. Awning Grade Fabric Canopy Upholstery or Awning Grade Fabric Curtains / Panels. Assembly Required. Signed & sealed drawings provided by request at an additional charge.