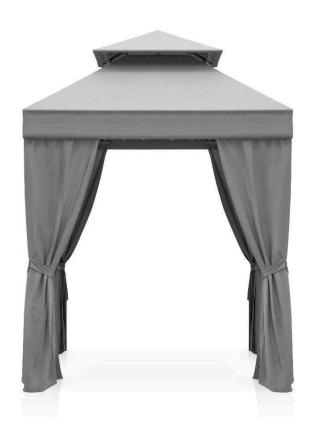

## Oasis Vented Roof Cabana - 15' X 15' SF-3801-656-15 Made-to-order (M2O)

Dimensions\*:

Width: 180" Depth: 180"

Materials:

Powder Coated Aluminum Frame. Awning Grade Fabric Canopy Upholstery or Awning Grade Fabric Curtains / Panels.

Julianis / Lancis

Description:

Powder Coated Aluminum Frame.All Powder Coating options available. Additional lead times and fees may apply. Awning Grade Fabric Canopy Upholstery or Awning Grade Fabric Curtains / Panels. Assembly Required. Signed & sealed drawings provided by request at an additional charge.