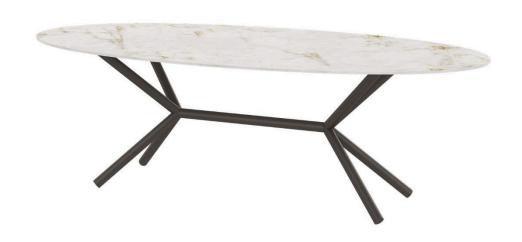

## Oliver Oval Rimless Porcelain Dining Table SF-1039-330

Dimensions:\*

Length: 92" Depth: 46" Height: 30"

Materials: Porcelain

Powder Coated Aluminum

Description: Rimless Porcelain Top. All Porcelain

Options Available. Powder Coated Aluminum legs. Legs are not

interchangeable.

Warranty:

Follow this link for information regarding this product's warranty

information.

**Made-to-order (M2O)** - All Oliver Tables are made to order. Choose from a variety of powder coat finishes and porcelain options.