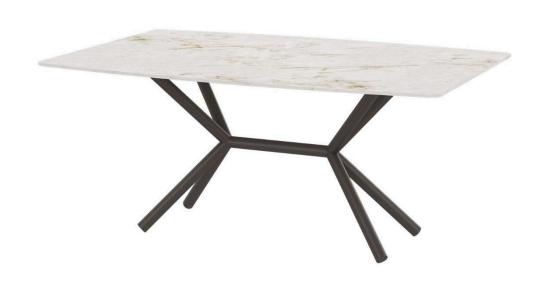

## Oliver Emerald Rimless Porcelain Dining Table - Small SF-1039-337

Dimensions:\*

Length: 72" Depth: 42" Height: 30"

Materials:

Porcelain

Powder Coated Aluminum

Description:

Rimless Porcelain Top. All Porcelain Options Available. Powder Coated

Aluminum legs. Legs are not

interchangeable.

Warranty:

Follow this link for information regarding this product's warranty

information.

**Made-to-order (M2O)** - All Oliver Tables are made to order. Choose from a variety of powder coat finishes and porcelain options.