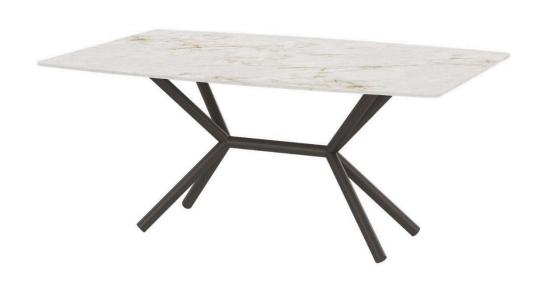

## Oliver Emerald Rimless Porcelain Dining Table - Medium SF-1039-338

Dimensions:\*

Length: 72" Depth: 46" Height: 30"

Materials: Porcelain

Powder Coated Aluminum

Description: Rimless Porcelain Top. All Porcelain

Options Available. Powder Coated Aluminum legs. Legs are not

interchangeable.

Warranty:

Follow this link for information regarding this product's warranty

information.

**Made-to-order (M2O)** - All Oliver Tables are made to order. Choose from a variety of powder coat finishes and porcelain options.