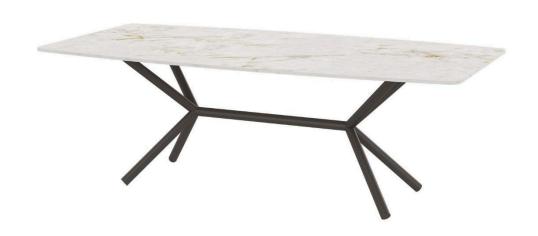

## Oliver Emerald Rimless Porcelain Dining Table - Large SF-1039-339

Dimensions:\*

Length: 92" Depth: 46" Height: 30"

Materials:

Porcelain

Powder Coated Aluminum

Description:

Rimless Porcelain Top. All Porcelain Options Available. Powder Coated

Aluminum legs. Legs are not

interchangeable.

Warranty:

Follow this link for information regarding this product's warranty

Phone: 305.740.1601

Fax: 305.740.1608

information.

**Made-to-order (M2O)** - All Oliver Tables are made to order. Choose from a variety of powder coat finishes and porcelain options.