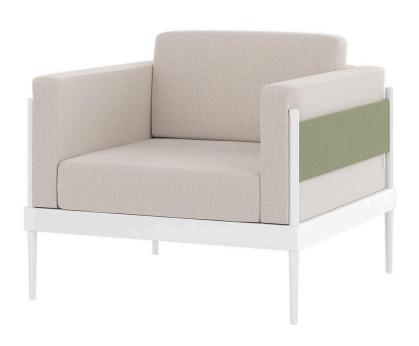

## Oliver Club Chair SF-1039-101 Made-to-Order (M2O)

Dimensions:\*

Width: 38" Seat Width: 30" Seat Depth: 34" Seat Height: 31" Seat Height: 18"

Arm Height: 31"

Materials: Powder Coated Aluminum Frame. Sling Fabric (Serge Ferrari Only).

Sunbrella

Description: Powder coated aluminum frame. All powder coating options

available. Synthetic Sling Fabric or Sunbrella Fabric. Upholstered

cushions. Cushions are not included.

Warranty:

Follow this link for information regarding this product's warranty