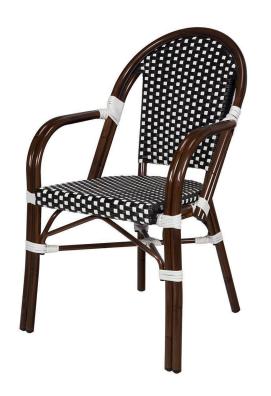

## Paris Dining Arm Chair SF-2203-163 Ready-to-ship (R2S)

Dimensions:\*

Width: 22" Seat Width: 16" Depth: 24" Seat Depth: 16" Height: 35" Seat Height: 18" Arm Height:25" Weight: 10 lbs. Stackability: 10.

Materials: Powder Coated Aluminum

Duraweave™

Description: Bamboo painted aluminum frame with

commercial grade resin wicker seat and

back.

Warranty:

Follow this link for information regarding this product's warranty information.