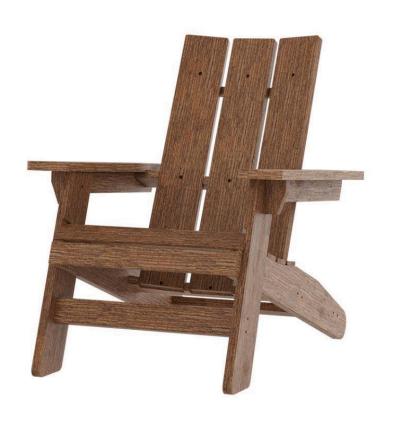

## PollyOutdoor Adirondack Chair SF-2040-801 Made-to-Order (M2O)

Dimensions:\*

Width: 29" Seat Width: 22"
Depth: 39" Seat Depth: 19"
Height: 37" Seat Height: 15"
Arm Height: 22" Weight: 42 lbs.

Materials: Composite Slats

Description: Composite Slat frame. All composite slat options available.

Upholstered cushions. Cushions are not included.

Warranty:

Follow this link for information regarding this product's warranty

information.