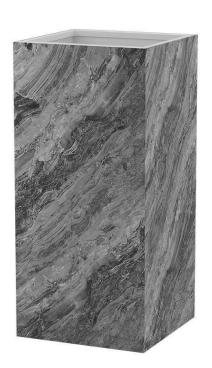

## Porcelain Planter - 24" x 24" x 48" SF-6003-783 Made-to-order (M2O)

Dimensions:\*

Length: 24" Depth: 24" Height: 48"

Materials:

Porcelain Outer Frame Aluminum Interior Frame Built-in Drainage

Description:

Porcelain Outer Frame. Aluminum Interior Frame. Built-in Drainage. All Porcelain options available. Stocked Arles Blanco, Arles Gris, Brunno, Calacata, Cuarzo Reno, and Silk Gris.

Warranty:

Follow this link for information regarding this product's warranty