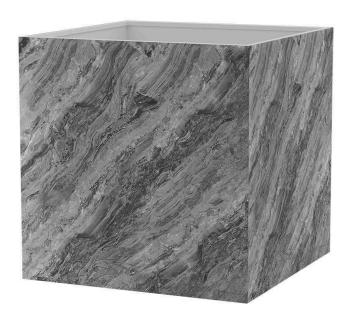

## Porcelain Planter - 48" x 48" x 48" SF-6003-786 Made-to-order (M2O)

Dimensions:\*

Length: 48" Depth: 48" Height: 48"

Materials:

Porcelain Outer Frame Aluminum Interior Frame Built-in Drainage

Description:

Porcelain Outer Frame. Aluminum Interior Frame. Built-in Drainage. All Porcelain options available. Stocked Arles Blanco, Arles Gris, Brunno, Calacata, Cuarzo Reno, and Silk Gris.

Warranty:

Follow this link for information regarding this product's warranty