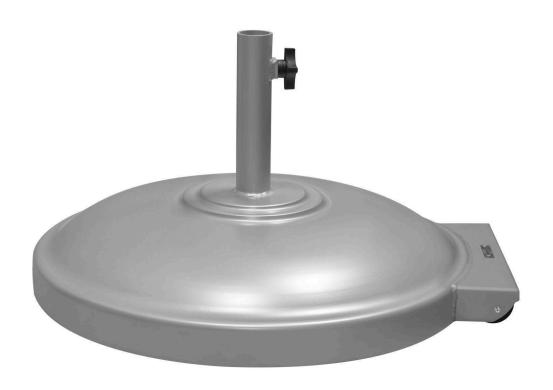

## Rio 135 lb Umbrella Base W/Wheels SF-5001-723 Made-to-order (M2O)

Dimensions:\*

Height: 14" Dia: 27" Weight:135 lbs

Materials:

Powder Coated Aluminum

Concrete Filled Nylon Wheels

Description:

Concrete filled powder coated aluminum under table umbrella base

with 2 nylon wheels.

Warranty:

Follow this link for information regarding this product's warranty

information.

**Made-to-order(M2O)** - All Rio 135 lb Umbrella Bases are made to order. \*Dimensions may vary by up to an inch. Weight is an approximation for reference only.