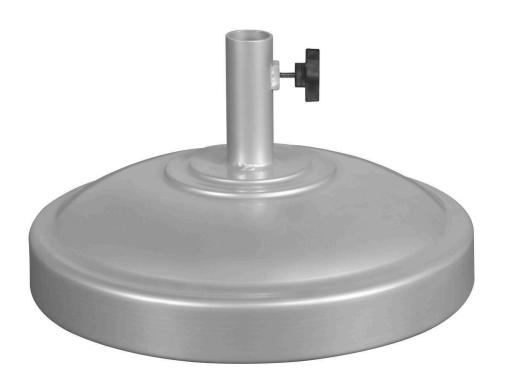

## Rio 75 lb Umbrella Base SF-5001-721 Made-to-order (M2O)

Dimensions:\* Height: 10" Dia: 18"

Weight:75 lbs

Materials: Powder Coated Aluminum

Concrete Filled

Description: Concrete filled powder coated

aluminum under table umbrella base.