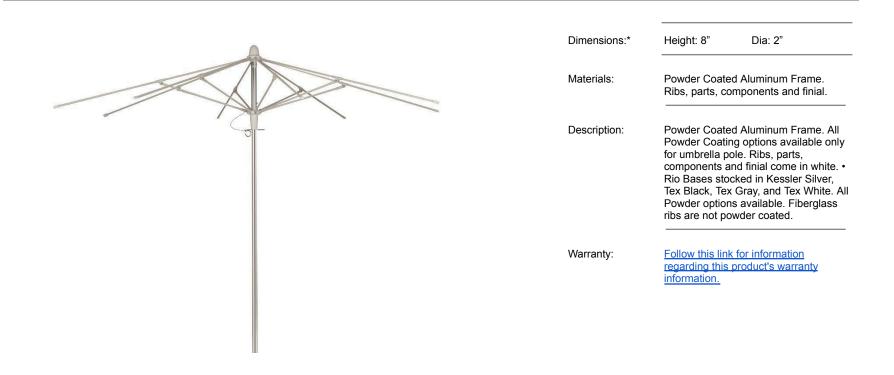

## Rio 8' Round Umbrella Frame Only SF-5001-770 Made-to-order (M2O)

**Made-to-order(M2O)** - All Rio 8' Round Umbrella Frames are made to order. \*Dimensions may vary by up to an inch. Weight is an approximation for reference only.

We are designer friendly! Find more textiles and finishes at <u>www.decoscape.com/finishes</u> If you don't find what you are looking for online, call us at **305.740.1601** We also accept our *Customer's Own Material (C.O.M.)*