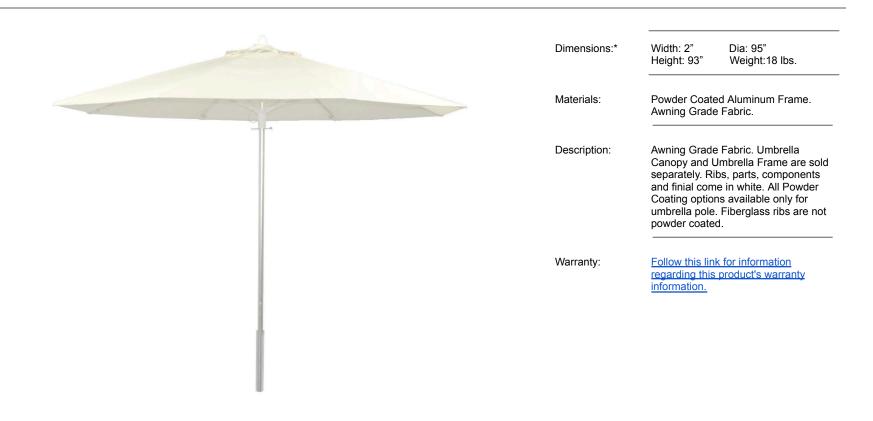

## Rio 8' Round Single Vented Canopy Only SF-5001-620 Made-to-order (M2O)

Made-to-order(M2O) - All Rio 8' Round Single Vented Canopy are made to order. We a lf vol

\*Dimensions may vary by up to an inch. Weight is an approximation for reference only.

We are designer friendly! Find more textiles and finishes at <u>www.decoscape.com/finishes</u> If you don't find what you are looking for online, call us at **305.740.1601** We also accept our *Customer's Own Material (C.O.M.) Yardage: Back/Body - 9yd* 