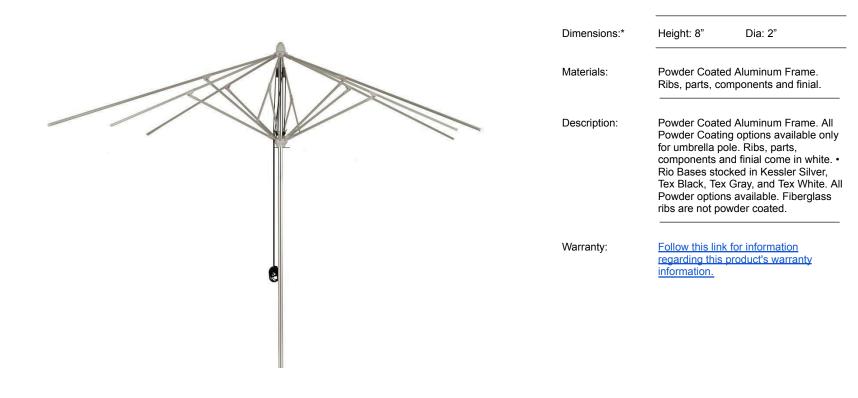

## Rio 8' Square Umbrella Frame Only SF-5001-771 Made-to-order (M2O)

**Made-to-order(M2O)** - All Rio 8' Square Umbrella Frames are made to order. \*Dimensions may vary by up to an inch. Weight is an approximation for reference only.