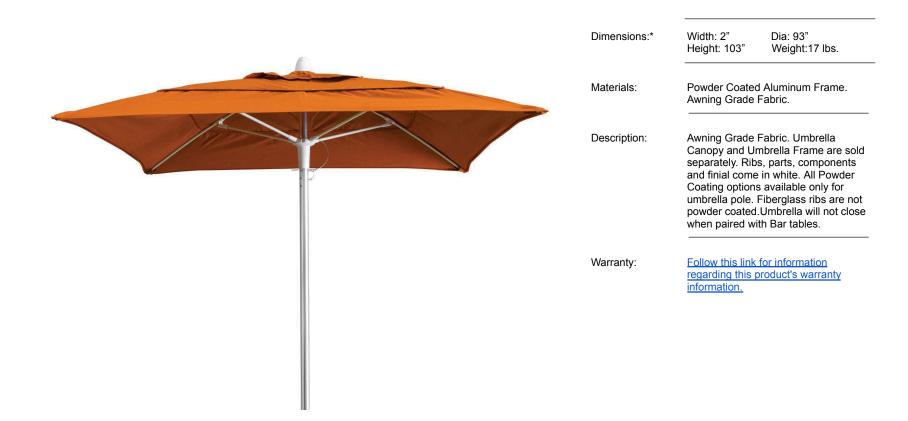

## Rio 8' Square Double Vented Canopy Only SF-5001-602 Made-to-order (M2O)

**Made-to-order(M2O)** - All Rio 8' Square Double Vented Canopy are made to order.

\*Dimensions may vary by up to an inch. Weight is an approximation for reference only.

Yardage: Back/Body - 13yd