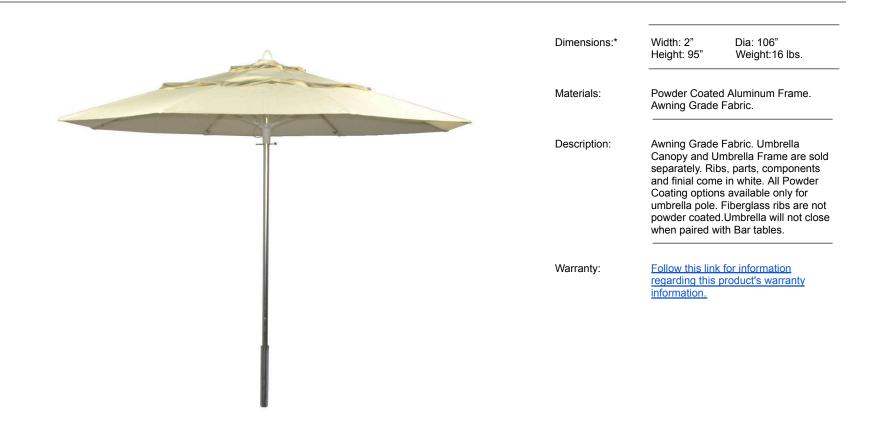

## **Technical Spec Sheet**

## Rio 9' Round Double Vented Canopy Only SF-5001-625 Made-to-order (M2O)





## **Technical Spec Sheet**

## Rio 9' Round Umbrella Frame Only SF-5001-772 Made-to-order (M2O)



**Made-to-order(M2O)** - All Rio 9' Round Umbrella Frames are made to order. \*Dimensions may vary by up to an inch. Weight is an approximation for reference only.

We are designer friendly! Find more textiles and finishes at <u>www.decoscape.com/finishes</u> If you don't find what you are looking for online, call us at **305.740.1601** We also accept our *Customer's Own Material (C.O.M.)*