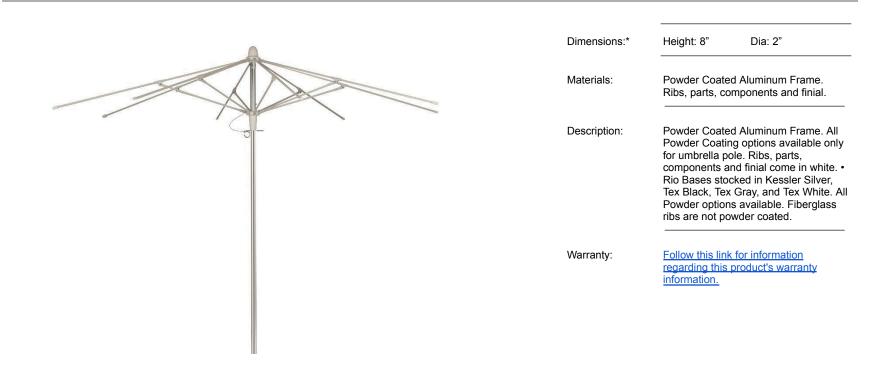

## Rio 9' Round Umbrella Frame Only SF-5001-772 Made-to-order (M2O)

**Made-to-order(M2O)** - All Rio 9' Round Umbrella Frames are made to order. \*Dimensions may vary by up to an inch. Weight is an approximation for reference only.