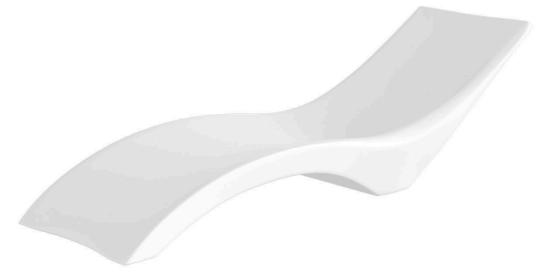

## Shelf Armless Chaise Lounge SF-2037-134 Ready-to-ship (R2S)

Dimensions:

May vary by up to an inch

Width: 28" Depth: 87" Height: 24" Seat width: 27" Seat Depth: 43" Seat Height: 10"

Weight: 40 lbs.

Phone: 305.740.1601

Fax: 305.740.1608

Materials:

White Molded Resin

Description:

White Molded Resin. Frame is intended to be filled with water.

Warranty:

Follow this link for information regarding this product's warranty

information.