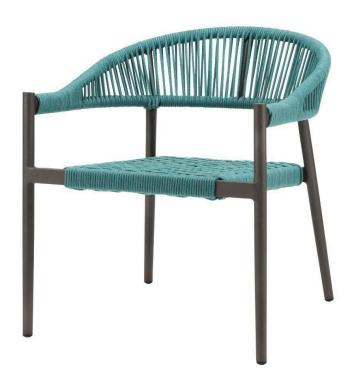

## Skye Club Chair SF-3303-101 Ready-to-ship (R2S)

Dimensions:

Width: 26" Seat Width: 17" Depth: 27" Seat Depth: 23" Height: 30" Seat Height: 17" Arm Height: 21". Weight: 11 lbs

Materials: Powder Coated Aluminum Frame.

Durarope Strap Detail.

Description: Powder Coated Aluminum Frame.

Durarope Strap Detail. Stocked in: Black Durarope / Tex Black Frame; Gray Durarope / Tex White Frame; Teal/Gray Durarope / Tex Gray Frame; Gray Durarop / Kessler Silver Frame.