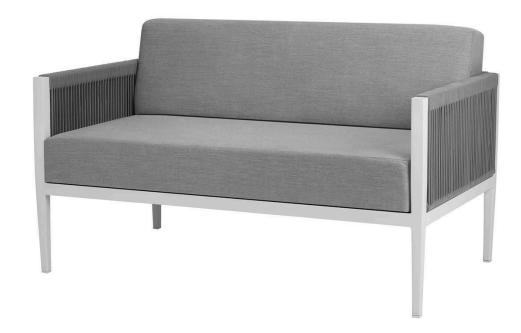

## Skye Loveseat SF-3303-102 Ready-to-ship (R2S)

Dimensions:

Width: 53" Seat Width: 49"
Depth: 32" Seat Depth: 23"
Height: 32" Seat Height: 19"
Arm Height: 26" Weight: 44 lbs

Materials: Powder Coated Aluminum Frame.

Durarope Strap Detail.

Description: Powder Coated Aluminum Frame.

Durarope Strap Detail. Stocked in: Black Durarope / Tex Black Frame; Gray Durarope / Tex White Frame; Teal/Gray Durarope / Tex Gray Frame; Gray Durarop / Kessler Silver Frame.