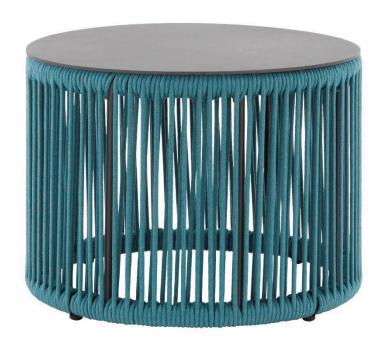

## Skye Side Table SF-3303-322 Ready-to-ship (R2S)

Dimensions:

Height: 15" Dia: 20" Weight: 12 lbs..

Materials:

Powder Coated Aluminum Frame.

Durarope Strap Detail.

Description:

Powder Coated Aluminum Frame. Durarope Strap Detail. Stocked in: Black Durarope / Tex Black Frame; Gray Durarope / Tex White Frame; Teal/Gray Durarope / Tex Gray Frame; Gray Durarop / Kessler Silver Frame.