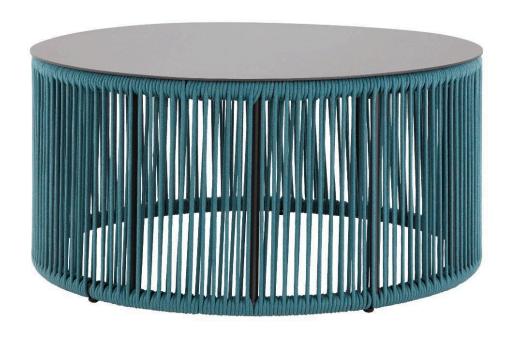

## Skye Small Coffee Table SF-3303-320 Ready-to-ship (R2S)

Dimensions:

Height: 18" Dia: 36" Weight: 18 lbs.

Materials: Powder Coated Aluminum Frame.

Durarope Strap Detail.

Description: Powder Coated Aluminum Frame.

Durarope Strap Detail. Stocked in: Black Durarope / Tex Black Frame; Gray Durarope / Tex White Frame; Teal/Gray Durarope / Tex Gray Frame; Gray Durarop / Kessler Silver Frame.

Warranty:

Follow this link for information regarding this product's warranty