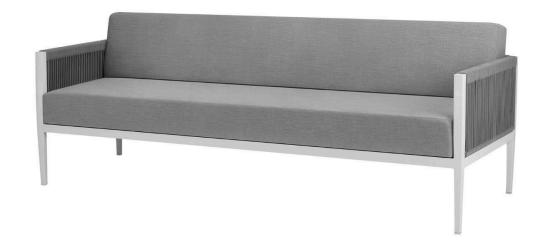

## Skye Sofa SF-3303-103 Ready-to-ship (R2S)

Dimensions:

Width: 79" Seat Width: 75"
Depth: 32" Seat Depth: 23"
Height: 32" Seat Height: 19"
Weight: 57 lbs. Weight: 57 lbs

Materials: Powder Coated Aluminum Frame.

Durarope Strap Detail.

Description: Powder Coated Aluminum Frame.

Durarope Strap Detail. Stocked in: Black Durarope / Tex Black Frame; Gray Durarope / Tex White Frame; Teal/Gray Durarope / Tex Gray Frame; Gray Durarop / Kessler Silver Frame.