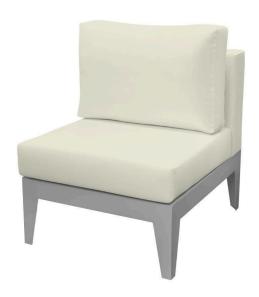

## South Beach Armless Chair SF-3201-131

Dimensions:\*

Width: 25" Seat Depth: 29"
Depth: 34" Seat Height: 16"
Height: 33" Weight: 47 lbs

Seat Width: 25"

Materials: Powder Coated Aluminum Frame

Upholstery Fabric or Sling Fabric

wrapped body.

Description: Powder coated aluminum frame. All

Powder Coating options available. Upholstery Fabric or Sling Fabric wrapped body. Cushions are not

included.

Warranty: Follow this link for information