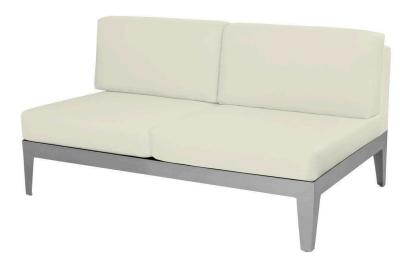

## South Beach Armless Loveseat SF-3201-132

Dimensions:\*

Width: 50" Seat Depth: 29" Depth: 34" Seat Height: 16" Height: 33" Weight: 65 lbs

Seat Width: 50"

Powder Coated Aluminum Frame Materials:

Upholstery Fabric or Sling Fabric

wrapped body.

Description: Powder coated aluminum frame. All

> Powder Coating options available. Upholstery Fabric or Sling Fabric wrapped body. Cushions are not

included.

Follow this link for information Warranty: