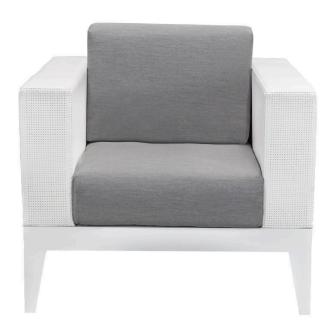

## South Beach Club Chair SF-3201-101

Dimensions:\*

Width: 35" Seat Width: 24" Depth: 34" Seat Depth: 29" Height: 33" Seat Height: 16" Weight: 39 lbs

Materials: Powder Coated Aluminum Frame

Upholstery Fabric or Sling Fabric

wrapped body.

Description: Powder coated aluminum frame. All

Powder Coating options available. Upholstery Fabric or Sling Fabric wrapped body. Cushions are not

included.

Warranty: Follow this link for information