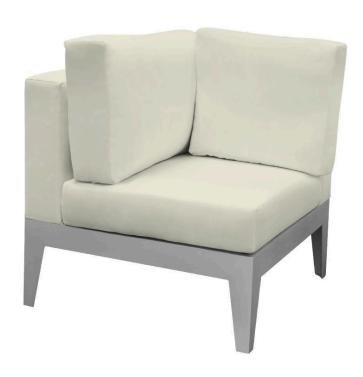

## South Beach Corner SF-3201-151

Dimensions:\*

Width: 34" Seat Width: 29"
Depth: 34" Seat Depth: 29"
Height: 33" Seat Height: 16"
Arm Height: 27" Weight: 26 lbs

Materials: Powder Coated Aluminum Frame

Upholstery Fabric or Sling Fabric

wrapped body.

Description: Powder coated aluminum frame. All

Powder Coating options available. Upholstery Fabric or Sling Fabric wrapped body. Cushions are not

included.

Warranty: Follow this link for information