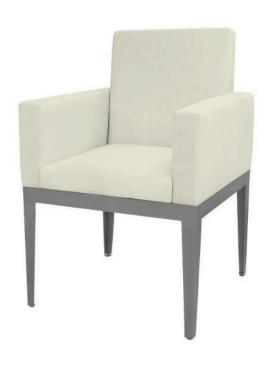

## **South Beach Dining Arm Chair SF-3201-163**

Dimensions:\*

Width: 24" Seat Width: 18"
Depth: 24" Seat Depth: 18"
Height: 35" Seat Height: 15"
Arm Height: 26" Weight: 24 lbs

Materials: Powder Coated Aluminum Frame

Upholstery Fabric or Sling Fabric

wrapped body.

Description: Powder coated aluminum frame. All

Powder Coating options available. Upholstery Fabric or Sling Fabric wrapped body. Cushions are not

included.

Warranty: Follow this link for information