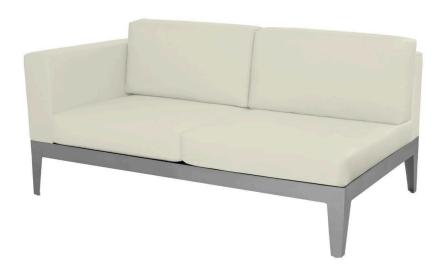

## South Beach Left Arm Loveseat SF-3201-112

Dimensions:\*

Width: 55" Seat Width: 50" Depth: 34" Seat Depth: 29" Height: 33" Seat Height: 16" Arm Height: 27" Weight: 75 lbs

Materials: Powder Coated Aluminum Frame

Upholstery Fabric or Sling Fabric

wrapped body.

Description: Powder coated aluminum frame. All

> Powder Coating options available. Upholstery Fabric or Sling Fabric wrapped body. Cushions are not

included.