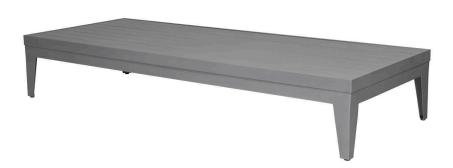

## South Beach Rectangular Coffee Table SF-3201-311

Dimensions:\*

Lenght:72"

Height: 13"

Depth: 32"

Weight: 28 lbs

Phone: 305.740.1601

Fax: 305.740.1608

Materials:

Powder Coated Aluminum Frame

Description:

Powder coated aluminum frame. All Powder Coating options available.

Warranty:

Follow this link for information regarding this product's warranty

information.