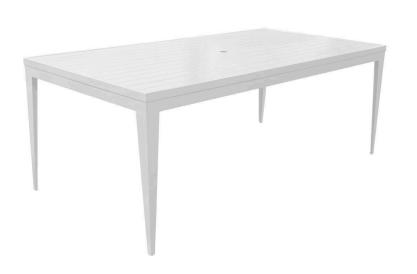

## South Beach Rectangular Dining Table 96" SF-3201-315

Dimensions:\*

Lenght: 96" Depth: 44" Height: 29" Weight: 91 lbs

Materials:

Powder Coated Aluminum Frame

Description:

Powder coated aluminum frame. All Powder Coating options available.

Seats 8.

Warranty:

Follow this link for information regarding this product's warranty

information.

**Made-to-order (M2O)** - All South Beach Rectangular Dining Table 96" End tables are made to order. \*Dimensions may vary by up to an inch.