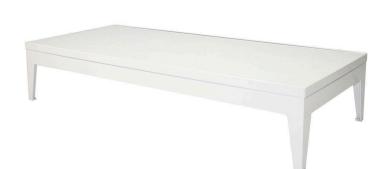

## **South Beach Small Rectangular Coffee Table SF-3201-310**

Dimensions:\*

Lenght: 47" Depth: 24" Height: 13" Weight: 31 lbs

Materials:

Powder Coated Aluminum Frame

Description:

Powder coated aluminum frame. All Powder Coating options available.