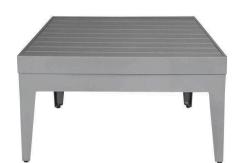

## **South Beach Small Square Coffee Table SF-3201-300**

Dimensions:\*

Lenght: 32" Height: 13"
Depth: 32" Weight: 31 lbs

Materials: Powder Coated Aluminum Frame

Description: Powder coated aluminum frame. All Powder Coating options available.