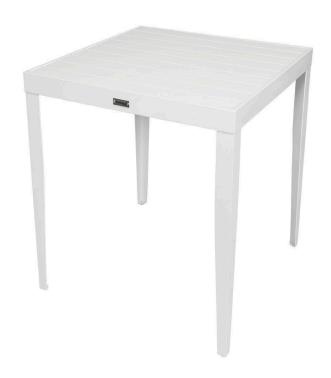

## South Beach Square Dining Table 32" SF-3201-305

Dimensions:\*

Lenght: 32" Depth: 32"

Height: 29" Weight: 29 lbs

Phone: 305.740.1601

Fax: 305.740.1608

Materials:

Powder Coated Aluminum Frame

Description:

Powder coated aluminum frame. All Powder Coating options available.

Seats 4.

Warranty:

Follow this link for information regarding this product's warranty

information.

**Made-to-order (M2O)** - All South Beach Square Dining Table 32" End Tables Are made to order. \*Dimensions may vary by up to an inch.