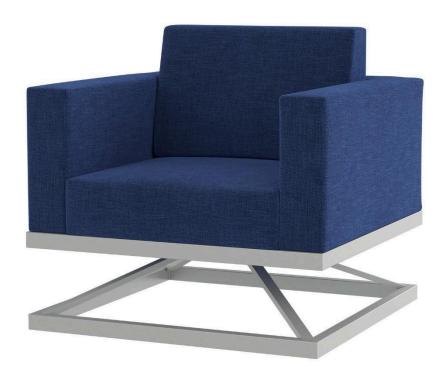

## South Beach Swivel Club Chair SF-3201-106

Dimensions:\*

Width: 35" Seat Width: 24"
Depth: 34" Seat Depth: 29"
Height: 33" Seat Height: 16"
Arm Height: 27" Weight: 39 lbs

Materials: Powder Coated Aluminum Frame

Upholstery Fabric or Sling Fabric

wrapped body.

Description: Powder coated aluminum frame. All

Powder Coating options available. Upholstery Fabric or Sling Fabric wrapped body. Cushions are not

included.

Warranty: Follow this link for information