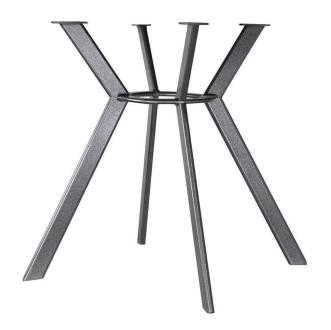

## **Tides Medium Dining Table Base SF-3006-525**

Dimensions:\*

Length: 22" Depth: 23"

Height: 29" Weight: 8 lbs

Material:

Powder Coated Aluminum Frame

Description:

Powder coated aluminum frame. All Powder Coating options available. Fits

tops 32" to 36"

Warranty:

Follow this link for information regarding this product's warranty

information.

**Made-to-Order (M2O)** - All Tides Medium Dining Table Bases are made to order. \*Dimensions may vary by up to an inch.